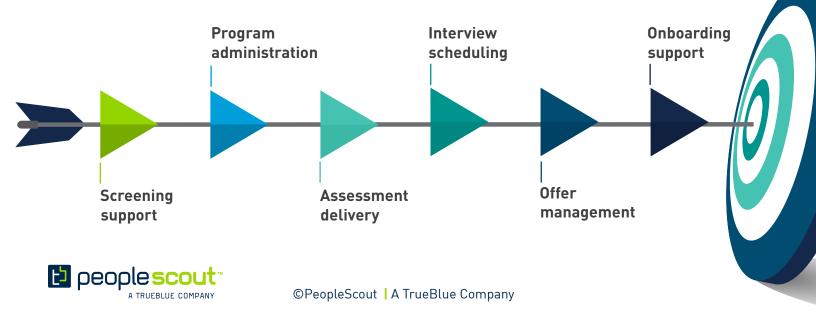

If your organisation is struggling to meet a sudden need for talent or your internal recruiting resources are stretched thin, this project-based recruitment solution can drastically improve your talent acquisition outcomes. Talent Campaign: Surge Support is a great option for organisations for who need support with any part of the recruitment process including sourcing, interviewing, assessment, offer management, onboarding and more.

## **HOW WE CAN HELP**

We can help with all parts of the recruitment process or only where you need it most.